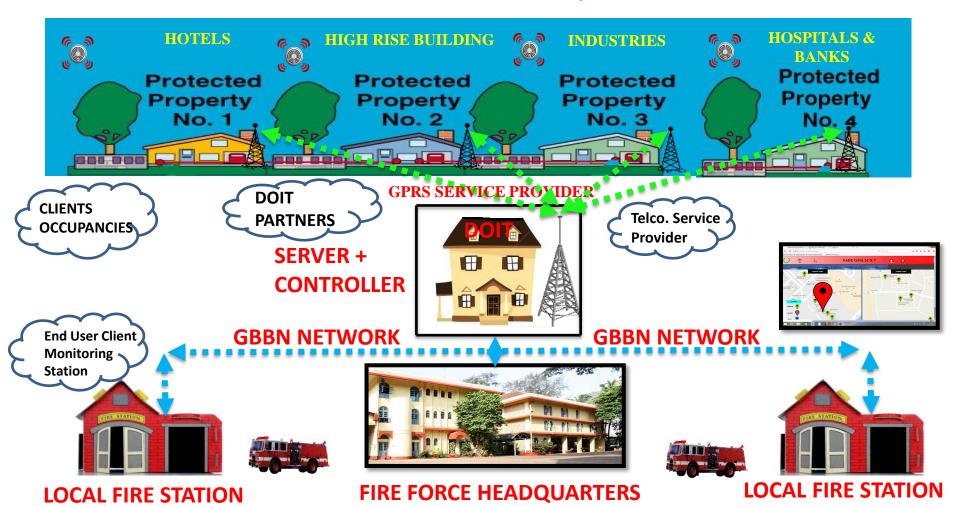

#### Architecture Overview of Safe Goa 24x7 EMS

\*\*Automated response alerts viz email, sms.

#### SAFE GOA 24X7 EMERGENCY MONITORING SYSTEM Clients , Project Partners & Service Providers.