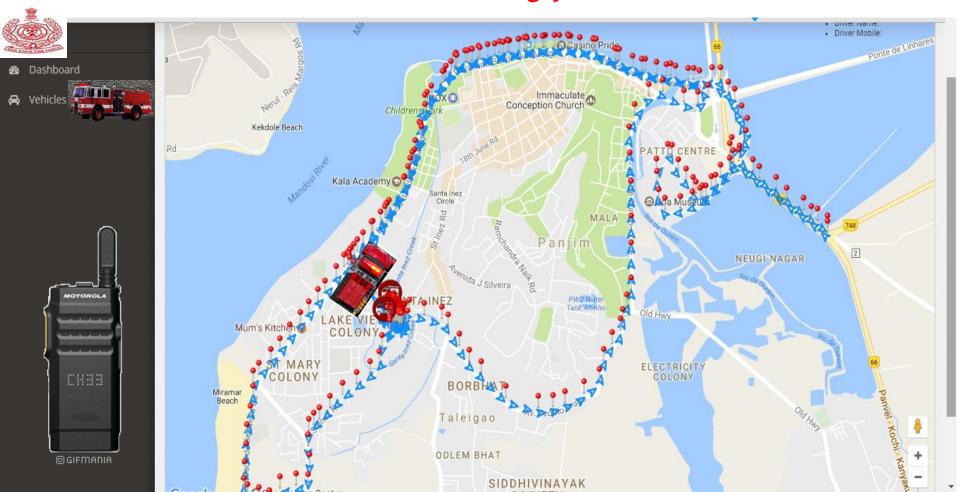

## Control Room Communication & GPS Monitoring System in lieu with Safe Goa 24x7

### Graphical User Interface Showing all Information