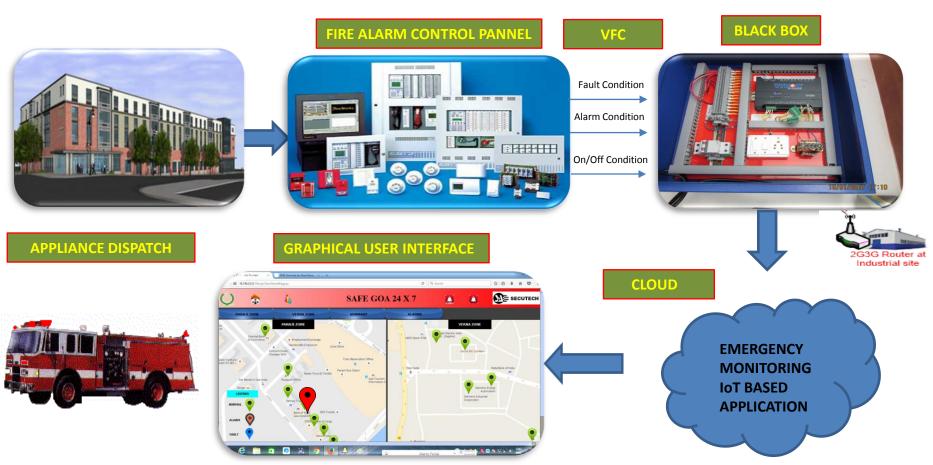

#### Architecture Overview of Safe Goa 24x7 EMS

\*\*Automated response alerts viz email, sms.

#### **FIRE ALARM CONTROL PANNEL**

VFC

**GRAPHICAL USER INTERFACE** 

SAFE GOA 24 X 7

Alarm condition

CLOUD

**BLACK BOX** 

\*\*Automated response alerts viz email, sms.