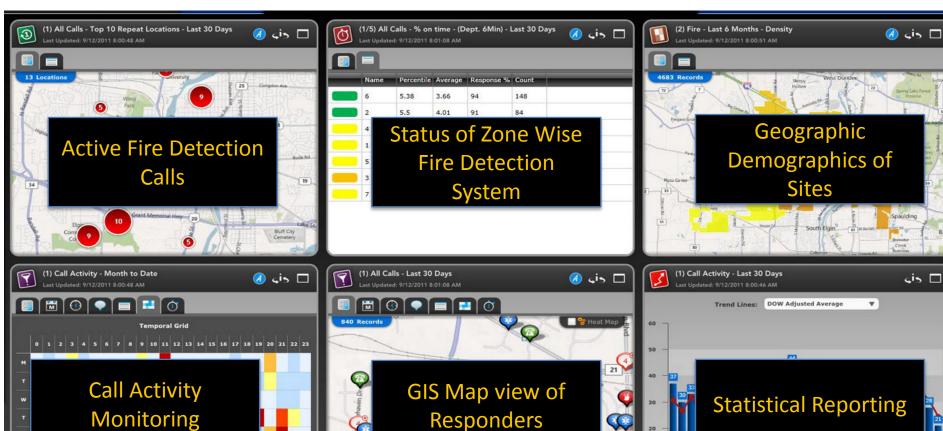

ion
  - Panel Alarm Condition
- Fire Protection System
  - Pump On/Off Condition
  - Pump Fault Condition
  - Water Line Pressure Status
  - Water Tank Level Status
- Gas Detection System
  - Gas Panel Status
  - Gas Panel Fault



#### Architecture Overview of Safe Goa 24x7 EMS



\*\*Automated response alerts viz email, sms.



#### **FIRE DETECTION SYSTEM**

#### **FIRE ALARM CONTROL PANNEL**













VFC



**GRAPHICAL USER INTERFACE** 

SAFE GOA 24 X 7







Alarm condition



CLOUD

**BLACK BOX** 



\*\*Automated response alerts viz email, sms.

## Control Room Communication & GPS Monitoring System in lieu with Safe Goa 24x7



#### SAFE GOA 24X7 EMERGENCY MONITORING SYSTEM Clients , Project Partners & Service Providers.



### Graphical User Interface Showing all Information



#### \*Stakeholders of Safe Goa 24x7...

# GOA FIRE & EMERGENCY SERVICES

- Provide Real Time Monitoring
- Save Lives
- Ensure 100% Compliance
- Use Resources Effectively
- Sustainable Revenue



- Stay Safe
- Work Safe
- Feel Safe

INDUSTRIES
HOTELS
HOSPITALS
HIGHRISE BUILDINGS
COMMERCIAL EST.
BANKS

- Be 100% Safety Compliant
- Ensure Asset Safety
- Ensure Business Continuity
- Ensure Safe Working Environment



# \*Thank you